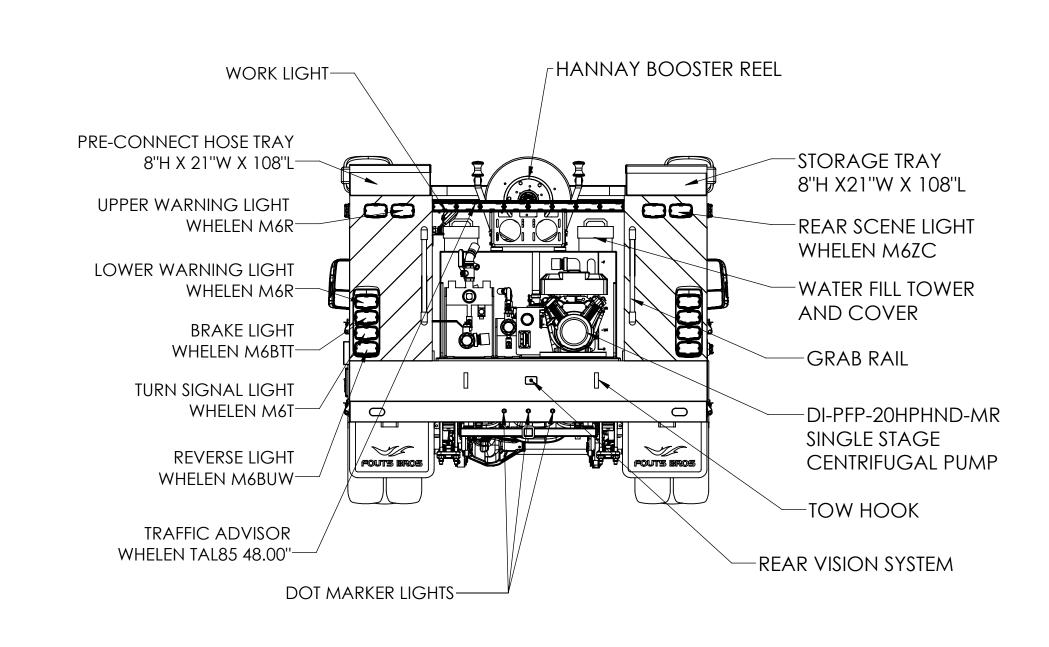

D

С

В

Α

| 2                                                     |                                    | 1                                                |            |        |
|-------------------------------------------------------|------------------------------------|--------------------------------------------------|------------|--------|
| CHASSIS INFO                                          | ·                                  |                                                  |            |        |
| CHASSIS :                                             | FORD F-550                         |                                                  |            |        |
| CAB :<br>TRIM :                                       | 4 DOOR CREW CAN<br>XL              | 5                                                |            |        |
| PAINT:                                                |                                    | AINT NUMBER - PQ                                 |            |        |
| STEP BARS:                                            | (1) SET OF BLACK F                 |                                                  |            |        |
| TOWING HITCH RECEIVER:<br>TIRE PRESSURE MANAGEMEN     |                                    |                                                  | TOR        |        |
|                                                       |                                    |                                                  | TOR        |        |
|                                                       |                                    |                                                  |            | D      |
| PUMP INFO<br>PUMP:                                    | CET, DI-PFP-20HPH                  |                                                  |            |        |
| DISCHARGES                                            | CLT, DI-FFF-2011FT                 |                                                  |            |        |
| REAR DISCHARGE :                                      | (1) 2.50"                          |                                                  |            |        |
| PRECONNECTED HOSETRAY :                               | • •                                |                                                  |            |        |
| BOOSTER REEL DISCHARGE :                              | (1) 1.00"                          |                                                  |            |        |
| PUMP MISC                                             |                                    |                                                  |            |        |
| REAR PUMP :                                           |                                    |                                                  |            |        |
| TANK FILL :<br>REMOTE FUEL TANK :                     | (1) 1.00"<br>EXTERNAL 6.00 GA      |                                                  |            |        |
| BOOSTER REEL :                                        | (1) HANNAY ELECT                   |                                                  |            |        |
| FOAM SYSTEM CALSS A :                                 | · · /                              |                                                  |            |        |
| TANK INCO                                             |                                    |                                                  |            |        |
| TANK INFO                                             | CET                                |                                                  |            |        |
| WATER :                                               | 300 US GALLONS                     |                                                  |            |        |
| FILL TOWER & COVER :                                  |                                    | ER OF THE TANK, BLUE                             | IN COLOR   |        |
| TANK OUTLETS :                                        | (1) 2.50" TANK TO                  |                                                  |            |        |
| SKID BASE:                                            | (1) 1.50" TANK FIL<br>FULL WIDTH   | L                                                |            |        |
| FOAM TANK - CLASS A:                                  | -                                  |                                                  |            |        |
|                                                       |                                    |                                                  |            |        |
| BODY INFO                                             |                                    |                                                  |            | $\sim$ |
| BODY TYPE :                                           | WARNER BODY                        |                                                  |            |        |
| MATERIAL :                                            | ALUMINIUM TREA                     | D PLATE                                          |            |        |
| DOOR TYPE :                                           | ROLL UP AMDOR                      |                                                  |            |        |
| VERTICALLY MOUNTED<br>UNI-STRUT SHELF TRAC :          | Լℍ & ℞ℍ ՐՈ <b>Ϻ</b> ϷΔℾ            | TMENT                                            |            |        |
| (1) ADJUSTABLE SHELF:                                 |                                    |                                                  |            |        |
|                                                       |                                    |                                                  |            |        |
| LH SIDE COMPARTMENTS<br>L1:                           | 27 <u>በበ"\ለ/୪</u> 5२ በ <u>በ"</u> ሠ | (22.00"D : 18.218 CU.FT                          | -          |        |
| L1:<br>L2:                                            |                                    | (22.00 D : 18.218 CU.FT                          |            |        |
| L3:                                                   |                                    | (22.00"D : 14.170 CU.FT                          |            |        |
| RH SIDE COMPARTMENTS                                  |                                    |                                                  | <b>r</b>   |        |
| R1:<br>R2:                                            |                                    | X22.00"D : 18.218 CU.F<br>X22.00"D : 20.268 CU.F |            |        |
| R2:<br>R3:                                            |                                    | X22.00″D : 20.268 CU.F<br>X22.00″D : 14.170 CU.F |            |        |
|                                                       |                                    |                                                  |            |        |
| UPPER BODY SIDE PRE-CONN<br>108.00"LX21.00"WX8.00"T : |                                    |                                                  |            |        |
|                                                       |                                    |                                                  |            |        |
| UPPER BODY STORAGE TRAY<br>108.00"LX21.00"WX8.00"T :  | -                                  |                                                  |            |        |
| 100.00 LAZI.00 WX8.00"1:                              | 12.033 CU.FI                       |                                                  |            |        |
| TOTAL VOLUME:                                         | 130.978 CU.FT                      |                                                  |            |        |
|                                                       |                                    |                                                  |            | П      |
|                                                       |                                    |                                                  |            | В      |
|                                                       |                                    |                                                  |            |        |
|                                                       |                                    |                                                  |            |        |
|                                                       |                                    |                                                  |            |        |
|                                                       |                                    |                                                  |            |        |
|                                                       | JTS B                              | ROS                                              |            |        |
|                                                       | FOUTS BROS                         |                                                  |            |        |
| 138 ROBERSON                                          |                                    | LLEDGEVILLE, GA 3                                | 81061      |        |
|                                                       |                                    |                                                  |            |        |
| DIMENSIONS SHOWN AF                                   |                                    |                                                  |            |        |
| MAY BE FOUND NECESSA                                  |                                    |                                                  | -          |        |
| NOT BE SHOWN TO RETA                                  | _                                  | _                                                | _          |        |
| AUTHORITY OF WHAT IS                                  |                                    |                                                  |            |        |
|                                                       |                                    |                                                  |            |        |
| OVERALL HEIGHT IS IN LO                               | DADED CONDITIO                     | N. UNLOADED HEIGH                                | ITS MAY BE |        |
| 4" ABOVE HEIGHTS SHO                                  | WN.                                |                                                  |            |        |
| THE EFFECTIVE DOOR OF                                 |                                    |                                                  |            |        |
| NOTED COMPARTMENT                                     |                                    |                                                  |            |        |
| APPROX. 4" LESS FOR HI                                |                                    |                                                  |            |        |
|                                                       | -                                  |                                                  |            | A      |
| INCLUSION OF AN ITEM                                  |                                    |                                                  | UTE        |        |
| INCLUSION OF THAT ITER                                | M WITH THE FINA                    | L DELIVERED UNIT                                 |            |        |
| DECIMAL : ±0.062                                      | ENG REV S                          | CALE DWG SIZE                                    | DATE       |        |
| FRACTIONAL: ±1/16                                     | CHRIS 02                           | 1:30 D                                           | 09/11/2021 |        |
| FOR :                                                 | VANCOUVE                           | R                                                |            |        |
| TITLE :                                               | 9FT. MINI PL                       | MPER                                             |            |        |
|                                                       |                                    |                                                  |            | 1      |
| PRODUCTION:                                           | N/A                                |                                                  |            |        |
| 2                                                     | N/A                                | 1                                                |            |        |