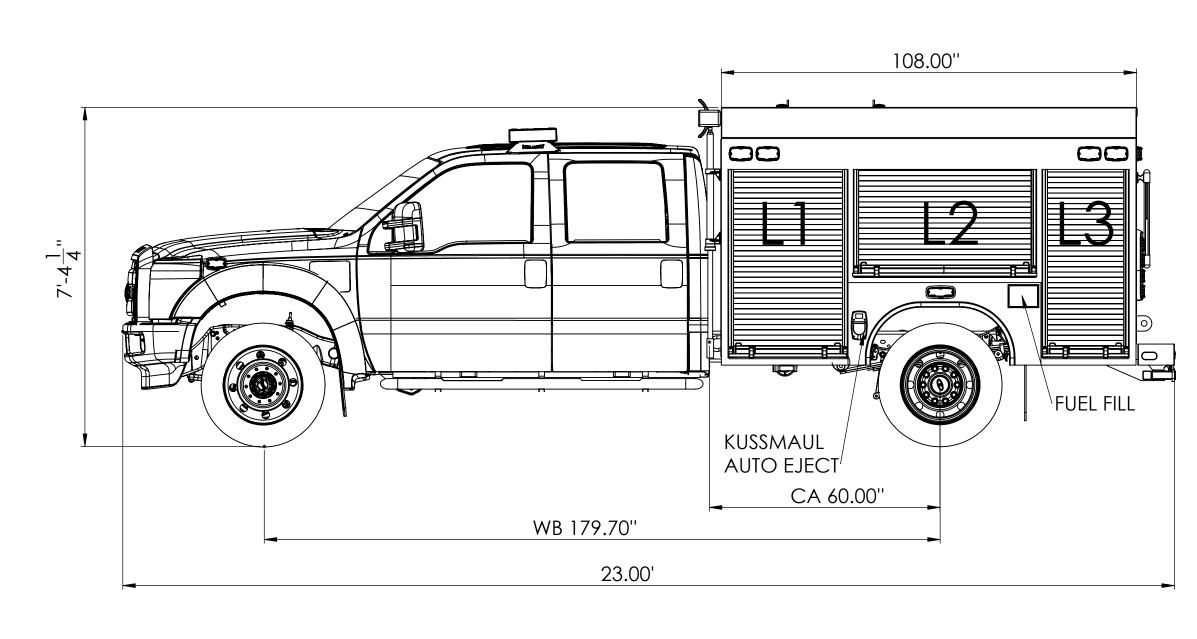

D

С

В

Α

| 2                                                     |                                    | 1                                                |            |        |
|-------------------------------------------------------|------------------------------------|--------------------------------------------------|------------|--------|
| CHASSIS INFO                                          | ·                                  |                                                  |            |        |
| CHASSIS :                                             | FORD F-550                         |                                                  |            |        |
| CAB :<br>TRIM :                                       | 4 DOOR CREW CAN<br>XL              | 5                                                |            |        |
| PAINT:                                                |                                    | AINT NUMBER - PQ                                 |            |        |
| STEP BARS:                                            | (1) SET OF BLACK F                 |                                                  |            |        |
| TOWING HITCH RECEIVER:<br>TIRE PRESSURE MANAGEMEN     |                                    |                                                  | TOR        |        |
|                                                       |                                    |                                                  | TOR        |        |
|                                                       |                                    |                                                  |            | D      |
| PUMP INFO<br>PUMP:                                    | CET, DI-PFP-20HPH                  |                                                  |            |        |
| DISCHARGES                                            | CLT, DI-FFF-2011FT                 |                                                  |            |        |
| REAR DISCHARGE :                                      | (1) 2.50"                          |                                                  |            |        |
| PRECONNECTED HOSETRAY :                               | • •                                |                                                  |            |        |
| BOOSTER REEL DISCHARGE :                              | (1) 1.00"                          |                                                  |            |        |
| PUMP MISC                                             |                                    |                                                  |            |        |
| REAR PUMP :                                           |                                    |                                                  |            |        |
| TANK FILL :<br>REMOTE FUEL TANK :                     | (1) 1.00"<br>EXTERNAL 6.00 GA      |                                                  |            |        |
| BOOSTER REEL :                                        | (1) HANNAY ELECT                   |                                                  |            |        |
| FOAM SYSTEM CALSS A :                                 | · · /                              |                                                  |            |        |
| TANK INCO                                             |                                    |                                                  |            |        |
| TANK INFO                                             | CET                                |                                                  |            |        |
| WATER :                                               | 300 US GALLONS                     |                                                  |            |        |
| FILL TOWER & COVER :                                  |                                    | ER OF THE TANK, BLUE                             | IN COLOR   |        |
| TANK OUTLETS :                                        | (1) 2.50" TANK TO                  |                                                  |            |        |
| SKID BASE:                                            | (1) 1.50" TANK FIL<br>FULL WIDTH   | L                                                |            |        |
| FOAM TANK - CLASS A:                                  | -                                  |                                                  |            |        |
|                                                       |                                    |                                                  |            |        |
| BODY INFO                                             |                                    |                                                  |            | $\sim$ |
| BODY TYPE :                                           | WARNER BODY                        |                                                  |            |        |
| MATERIAL :                                            | ALUMINIUM TREA                     | D PLATE                                          |            |        |
| DOOR TYPE :                                           | ROLL UP AMDOR                      |                                                  |            |        |
| VERTICALLY MOUNTED<br>UNI-STRUT SHELF TRAC :          | Լℍ & ℞ℍ ՐՈ <b>Ϻ</b> ϷΔℾ            | TMENT                                            |            |        |
| (1) ADJUSTABLE SHELF:                                 |                                    |                                                  |            |        |
|                                                       |                                    |                                                  |            |        |
| LH SIDE COMPARTMENTS<br>L1:                           | 27 <u>በበ"\ለ/୪</u> 5२ በ <u>በ"</u> ሠ | (22.00"D : 18.218 CU.FT                          | -          |        |
| L1:<br>L2:                                            |                                    | (22.00 D : 18.218 CU.FT                          |            |        |
| L3:                                                   |                                    | (22.00"D : 14.170 CU.FT                          |            |        |
| RH SIDE COMPARTMENTS                                  |                                    |                                                  | <b>r</b>   |        |
| R1:<br>R2:                                            |                                    | X22.00"D : 18.218 CU.F<br>X22.00"D : 20.268 CU.F |            |        |
| R2:<br>R3:                                            |                                    | X22.00″D : 20.268 CU.F<br>X22.00″D : 14.170 CU.F |            |        |
|                                                       |                                    |                                                  |            |        |
| UPPER BODY SIDE PRE-CONN<br>108.00"LX21.00"WX8.00"T : |                                    |                                                  |            |        |
|                                                       |                                    |                                                  |            |        |
| UPPER BODY STORAGE TRAY<br>108.00"LX21.00"WX8.00"T :  | -                                  |                                                  |            |        |
| 100.00 LAZI.00 WX8.00"1:                              | 12.033 CU.FI                       |                                                  |            |        |
| TOTAL VOLUME:                                         | 130.978 CU.FT                      |                                                  |            |        |
|                                                       |                                    |                                                  |            | П      |
|                                                       |                                    |                                                  |            | В      |
|                                                       |                                    |                                                  |            |        |
|                                                       |                                    |                                                  |            |        |
|                                                       |                                    |                                                  |            |        |
|                                                       |                                    |                                                  |            |        |
|                                                       | JTS B                              | ROS                                              |            |        |
|                                                       | FOUTS BROS                         |                                                  |            |        |
| 138 ROBERSON                                          |                                    | LLEDGEVILLE, GA 3                                | 81061      |        |
|                                                       |                                    |                                                  |            |        |
| DIMENSIONS SHOWN AF                                   |                                    |                                                  |            |        |
| MAY BE FOUND NECESSA                                  |                                    |                                                  | -          |        |
| NOT BE SHOWN TO RETA                                  | _                                  | _                                                | _          |        |
| AUTHORITY OF WHAT IS                                  |                                    |                                                  |            |        |
|                                                       |                                    |                                                  |            |        |
| OVERALL HEIGHT IS IN LO                               | DADED CONDITIO                     | N. UNLOADED HEIGH                                | ITS MAY BE |        |
| 4" ABOVE HEIGHTS SHO                                  | WN.                                |                                                  |            |        |
| THE EFFECTIVE DOOR OF                                 |                                    |                                                  |            |        |
| NOTED COMPARTMENT                                     |                                    |                                                  |            |        |
| APPROX. 4" LESS FOR HI                                |                                    |                                                  |            |        |
|                                                       | -                                  |                                                  |            | A      |
| INCLUSION OF AN ITEM                                  |                                    |                                                  | UTE        |        |
| INCLUSION OF THAT ITER                                | M WITH THE FINA                    | L DELIVERED UNIT                                 |            |        |
| DECIMAL : ±0.062                                      | ENG REV S                          | CALE DWG SIZE                                    | DATE       |        |
| FRACTIONAL: ±1/16                                     | CHRIS 02                           | 1:30 D                                           | 09/11/2021 |        |
| FOR :                                                 | VANCOUVE                           | R                                                |            |        |
| TITLE :                                               | 9FT. MINI PL                       | MPER                                             |            |        |
|                                                       |                                    |                                                  |            | 1      |
| PRODUCTION:                                           | N/A                                |                                                  |            |        |
| 2                                                     | N/A                                | 1                                                |            |        |