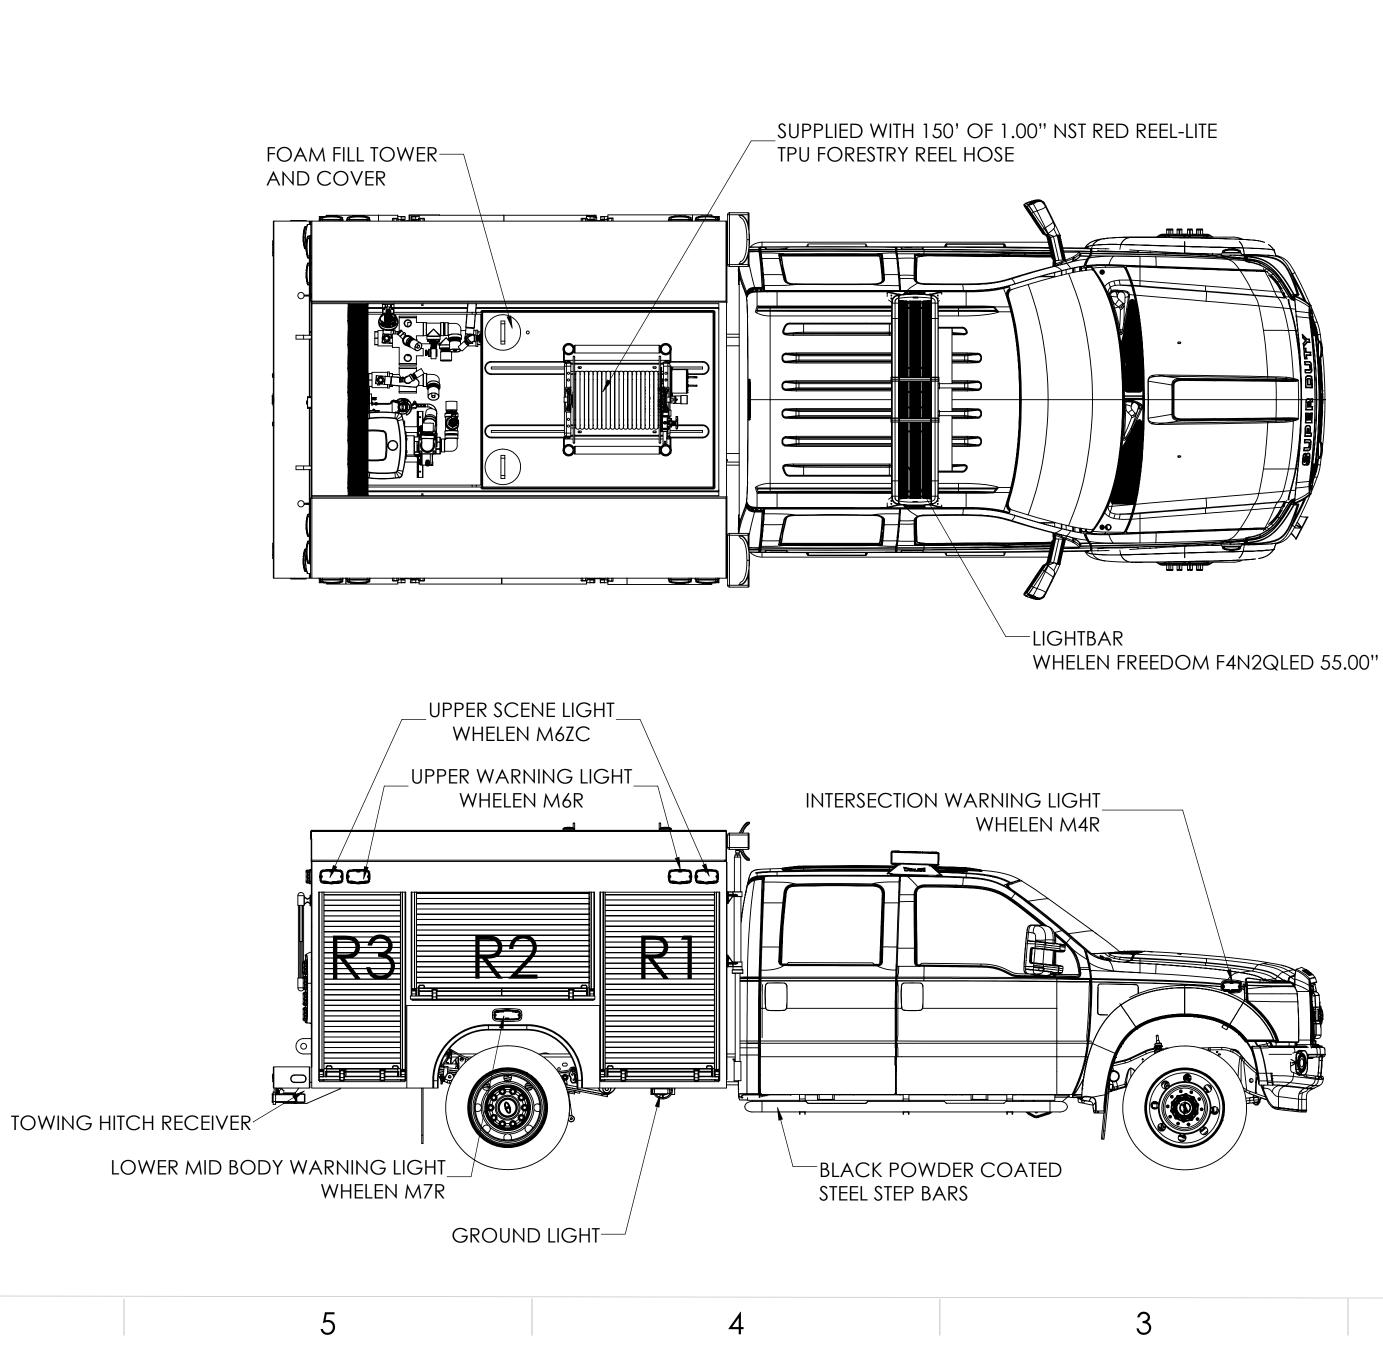

D

С

В

Α

| 2                                                     |                                    | 1                                                |            |        |
|-------------------------------------------------------|------------------------------------|--------------------------------------------------|------------|--------|
| CHASSIS INFO                                          | ·                                  |                                                  |            |        |
| CHASSIS :                                             | FORD F-550                         |                                                  |            |        |
| CAB :<br>TRIM :                                       | 4 DOOR CREW CAN<br>XL              | 5                                                |            |        |
| PAINT:                                                |                                    | AINT NUMBER - PQ                                 |            |        |
| STEP BARS:                                            | (1) SET OF BLACK F                 |                                                  |            |        |
| TOWING HITCH RECEIVER:<br>TIRE PRESSURE MANAGEMEN     |                                    |                                                  | TOR        |        |
|                                                       |                                    |                                                  | TOR        |        |
|                                                       |                                    |                                                  |            | D      |
| PUMP INFO<br>PUMP:                                    | CET, DI-PFP-20HPH                  |                                                  |            |        |
| DISCHARGES                                            | CLT, DI-FFF-2011FT                 |                                                  |            |        |
| REAR DISCHARGE :                                      | (1) 2.50"                          |                                                  |            |        |
| PRECONNECTED HOSETRAY :                               | • •                                |                                                  |            |        |
| BOOSTER REEL DISCHARGE :                              | (1) 1.00"                          |                                                  |            |        |
| PUMP MISC                                             |                                    |                                                  |            |        |
| REAR PUMP :                                           |                                    |                                                  |            |        |
| TANK FILL :<br>REMOTE FUEL TANK :                     | (1) 1.00"<br>EXTERNAL 6.00 GA      |                                                  |            |        |
| BOOSTER REEL :                                        | (1) HANNAY ELECT                   |                                                  |            |        |
| FOAM SYSTEM CALSS A :                                 | · · /                              |                                                  |            |        |
| TANK INCO                                             |                                    |                                                  |            |        |
| TANK INFO                                             | CET                                |                                                  |            |        |
| WATER :                                               | 300 US GALLONS                     |                                                  |            |        |
| FILL TOWER & COVER :                                  |                                    | ER OF THE TANK, BLUE                             | IN COLOR   |        |
| TANK OUTLETS :                                        | (1) 2.50" TANK TO                  |                                                  |            |        |
| SKID BASE:                                            | (1) 1.50" TANK FIL<br>FULL WIDTH   | L                                                |            |        |
| FOAM TANK - CLASS A:                                  | -                                  |                                                  |            |        |
|                                                       |                                    |                                                  |            |        |
| BODY INFO                                             |                                    |                                                  |            | $\sim$ |
| BODY TYPE :                                           | WARNER BODY                        |                                                  |            |        |
| MATERIAL :                                            | ALUMINIUM TREA                     | D PLATE                                          |            |        |
| DOOR TYPE :                                           | ROLL UP AMDOR                      |                                                  |            |        |
| VERTICALLY MOUNTED<br>UNI-STRUT SHELF TRAC :          | Լℍ & ℞ℍ ՐՈ <b>Ϻ</b> ϷΔℾ            | TMENT                                            |            |        |
| (1) ADJUSTABLE SHELF:                                 |                                    |                                                  |            |        |
|                                                       |                                    |                                                  |            |        |
| LH SIDE COMPARTMENTS<br>L1:                           | 27 <u>በበ"\ለ/୪</u> 5२ በ <u>በ"</u> ሠ | (22.00"D : 18.218 CU.FT                          | -          |        |
| L1:<br>L2:                                            |                                    | (22.00 D : 18.218 CU.FT                          |            |        |
| L3:                                                   |                                    | (22.00"D : 14.170 CU.FT                          |            |        |
| RH SIDE COMPARTMENTS                                  |                                    |                                                  | <b>r</b>   |        |
| R1:<br>R2:                                            |                                    | X22.00"D : 18.218 CU.F<br>X22.00"D : 20.268 CU.F |            |        |
| R2:<br>R3:                                            |                                    | X22.00″D : 20.268 CU.F<br>X22.00″D : 14.170 CU.F |            |        |
|                                                       |                                    |                                                  |            |        |
| UPPER BODY SIDE PRE-CONN<br>108.00"LX21.00"WX8.00"T : |                                    |                                                  |            |        |
|                                                       |                                    |                                                  |            |        |
| UPPER BODY STORAGE TRAY<br>108.00"LX21.00"WX8.00"T :  | -                                  |                                                  |            |        |
| 100.00 LAZI.00 WX8.00"1:                              | 12.033 CU.FI                       |                                                  |            |        |
| TOTAL VOLUME:                                         | 130.978 CU.FT                      |                                                  |            |        |
|                                                       |                                    |                                                  |            | П      |
|                                                       |                                    |                                                  |            | В      |
|                                                       |                                    |                                                  |            |        |
|                                                       |                                    |                                                  |            |        |
|                                                       |                                    |                                                  |            |        |
|                                                       |                                    |                                                  |            |        |
|                                                       | JTS B                              | ROS                                              |            |        |
|                                                       | FOUTS BROS                         |                                                  |            |        |
| 138 ROBERSON                                          |                                    | LLEDGEVILLE, GA 3                                | 81061      |        |
|                                                       |                                    |                                                  |            |        |
| DIMENSIONS SHOWN AF                                   |                                    |                                                  |            |        |
| MAY BE FOUND NECESSA                                  |                                    |                                                  | -          |        |
| NOT BE SHOWN TO RETA                                  | _                                  | _                                                | _          |        |
| AUTHORITY OF WHAT IS                                  |                                    |                                                  |            |        |
|                                                       |                                    |                                                  |            |        |
| OVERALL HEIGHT IS IN LO                               | DADED CONDITIO                     | N. UNLOADED HEIGH                                | ITS MAY BE |        |
| 4" ABOVE HEIGHTS SHO                                  | WN.                                |                                                  |            |        |
| THE EFFECTIVE DOOR OF                                 |                                    |                                                  |            |        |
| NOTED COMPARTMENT                                     |                                    |                                                  |            |        |
| APPROX. 4" LESS FOR HI                                |                                    |                                                  |            |        |
|                                                       | -                                  |                                                  |            | A      |
| INCLUSION OF AN ITEM                                  |                                    |                                                  | UTE        |        |
| INCLUSION OF THAT ITER                                | M WITH THE FINA                    | L DELIVERED UNIT                                 |            |        |
| DECIMAL : ±0.062                                      | ENG REV S                          | CALE DWG SIZE                                    | DATE       |        |
| FRACTIONAL: ±1/16                                     | CHRIS 02                           | 1:30 D                                           | 09/11/2021 |        |
| FOR :                                                 | VANCOUVE                           | R                                                |            |        |
| TITLE :                                               | 9FT. MINI PL                       | MPER                                             |            |        |
|                                                       |                                    |                                                  |            | 1      |
| PRODUCTION:                                           | N/A                                |                                                  |            |        |
| 2                                                     | N/A                                | 1                                                |            |        |