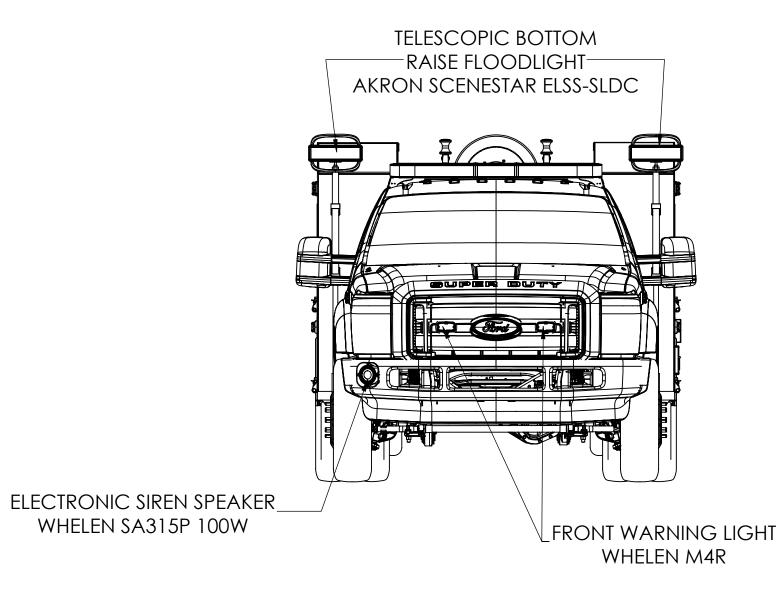

D

С

В

Α

| 2                                                     |                                    | 1                                                |            |        |
|-------------------------------------------------------|------------------------------------|--------------------------------------------------|------------|--------|
| CHASSIS INFO                                          | ·                                  |                                                  |            |        |
| CHASSIS :                                             | FORD F-550                         |                                                  |            |        |
| CAB :<br>TRIM :                                       | 4 DOOR CREW CAN<br>XL              | 5                                                |            |        |
| PAINT:                                                |                                    | AINT NUMBER - PQ                                 |            |        |
| STEP BARS:                                            | (1) SET OF BLACK F                 |                                                  |            |        |
| TOWING HITCH RECEIVER:<br>TIRE PRESSURE MANAGEMEN     |                                    |                                                  | TOR        |        |
|                                                       |                                    |                                                  | TOR        |        |
|                                                       |                                    |                                                  |            | D      |
| PUMP INFO<br>PUMP:                                    | CET, DI-PFP-20HPH                  |                                                  |            |        |
| DISCHARGES                                            | CLT, DI-FFF-2011FT                 |                                                  |            |        |
| REAR DISCHARGE :                                      | (1) 2.50"                          |                                                  |            |        |
| PRECONNECTED HOSETRAY :                               | • •                                |                                                  |            |        |
| BOOSTER REEL DISCHARGE :                              | (1) 1.00"                          |                                                  |            |        |
| PUMP MISC                                             |                                    |                                                  |            |        |
| REAR PUMP :                                           |                                    |                                                  |            |        |
| TANK FILL :<br>REMOTE FUEL TANK :                     | (1) 1.00"<br>EXTERNAL 6.00 GA      |                                                  |            |        |
| BOOSTER REEL :                                        | (1) HANNAY ELECT                   |                                                  |            |        |
| FOAM SYSTEM CALSS A :                                 | · · /                              |                                                  |            |        |
| TANK INCO                                             |                                    |                                                  |            |        |
| TANK INFO                                             | CET                                |                                                  |            |        |
| WATER :                                               | 300 US GALLONS                     |                                                  |            |        |
| FILL TOWER & COVER :                                  |                                    | ER OF THE TANK, BLUE                             | IN COLOR   |        |
| TANK OUTLETS :                                        | (1) 2.50" TANK TO                  |                                                  |            |        |
| SKID BASE:                                            | (1) 1.50" TANK FIL<br>FULL WIDTH   | L                                                |            |        |
| FOAM TANK - CLASS A:                                  | -                                  |                                                  |            |        |
|                                                       |                                    |                                                  |            |        |
| BODY INFO                                             |                                    |                                                  |            | $\sim$ |
| BODY TYPE :                                           | WARNER BODY                        |                                                  |            |        |
| MATERIAL :                                            | ALUMINIUM TREA                     | D PLATE                                          |            |        |
| DOOR TYPE :                                           | ROLL UP AMDOR                      |                                                  |            |        |
| VERTICALLY MOUNTED<br>UNI-STRUT SHELF TRAC :          | Լℍ & ℞ℍ ՐՈ <b>Ϻ</b> ϷΔℾ            | TMENT                                            |            |        |
| (1) ADJUSTABLE SHELF:                                 |                                    |                                                  |            |        |
|                                                       |                                    |                                                  |            |        |
| LH SIDE COMPARTMENTS<br>L1:                           | 27 <u>በበ"\ለ/୪</u> 5२ በ <u>በ"</u> ሠ | (22.00"D : 18.218 CU.FT                          | -          |        |
| L1:<br>L2:                                            |                                    | (22.00 D : 18.218 CU.FT                          |            |        |
| L3:                                                   |                                    | (22.00"D : 14.170 CU.FT                          |            |        |
| RH SIDE COMPARTMENTS                                  |                                    |                                                  | <b>r</b>   |        |
| R1:<br>R2:                                            |                                    | X22.00"D : 18.218 CU.F<br>X22.00"D : 20.268 CU.F |            |        |
| R2:<br>R3:                                            |                                    | X22.00″D : 20.268 CU.F<br>X22.00″D : 14.170 CU.F |            |        |
|                                                       |                                    |                                                  |            |        |
| UPPER BODY SIDE PRE-CONN<br>108.00"LX21.00"WX8.00"T : |                                    |                                                  |            |        |
|                                                       |                                    |                                                  |            |        |
| UPPER BODY STORAGE TRAY<br>108.00"LX21.00"WX8.00"T :  | -                                  |                                                  |            |        |
| 100.00 LAZI.00 WX8.00"1:                              | 12.033 CU.FI                       |                                                  |            |        |
| TOTAL VOLUME:                                         | 130.978 CU.FT                      |                                                  |            |        |
|                                                       |                                    |                                                  |            | П      |
|                                                       |                                    |                                                  |            | В      |
|                                                       |                                    |                                                  |            |        |
|                                                       |                                    |                                                  |            |        |
|                                                       |                                    |                                                  |            |        |
|                                                       |                                    |                                                  |            |        |
|                                                       | JTS B                              | ROS                                              |            |        |
|                                                       | FOUTS BROS                         |                                                  |            |        |
| 138 ROBERSON                                          |                                    | LLEDGEVILLE, GA 3                                | 81061      |        |
|                                                       |                                    |                                                  |            |        |
| DIMENSIONS SHOWN AF                                   |                                    |                                                  |            |        |
| MAY BE FOUND NECESSA                                  |                                    |                                                  | -          |        |
| NOT BE SHOWN TO RETA                                  | _                                  | _                                                | _          |        |
| AUTHORITY OF WHAT IS                                  |                                    |                                                  |            |        |
|                                                       |                                    |                                                  |            |        |
| OVERALL HEIGHT IS IN LO                               | DADED CONDITIO                     | N. UNLOADED HEIGH                                | ITS MAY BE |        |
| 4" ABOVE HEIGHTS SHO                                  | WN.                                |                                                  |            |        |
| THE EFFECTIVE DOOR OF                                 |                                    |                                                  |            |        |
| NOTED COMPARTMENT                                     |                                    |                                                  |            |        |
| APPROX. 4" LESS FOR HI                                |                                    |                                                  |            |        |
|                                                       | -                                  |                                                  |            | A      |
| INCLUSION OF AN ITEM                                  |                                    |                                                  | UTE        |        |
| INCLUSION OF THAT ITER                                | M WITH THE FINA                    | L DELIVERED UNIT                                 |            |        |
| DECIMAL : ±0.062                                      | ENG REV S                          | CALE DWG SIZE                                    | DATE       |        |
| FRACTIONAL: ±1/16                                     | CHRIS 02                           | 1:30 D                                           | 09/11/2021 |        |
| FOR :                                                 | VANCOUVE                           | R                                                |            |        |
| TITLE :                                               | 9FT. MINI PL                       | MPER                                             |            |        |
|                                                       |                                    |                                                  |            | 1      |
| PRODUCTION:                                           | N/A                                |                                                  |            |        |
| 2                                                     | N/A                                | 1                                                |            |        |